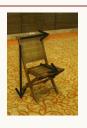

### 8 ft TABLE

2.49 ft wide

8 ft long

2.41 ft high

Size:

Capacity: Set up: 8 ft. Long -2.49 ft wide -2.41 ft high Maximum 5 people school setup

School