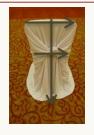

#### **OVAL TABLE**

4.95 ft wide

5.90 ft long

Capacity: Set up:

Size:

4.95 ft. Wide – 5.9 ft long – 2.39 ft high

Maximum 10 people

Crescent rounds, Indoor and outdoor banquets

2.39 ft high