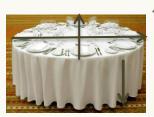

#### **OVAL TABLE**

4.95 ft wide

5.90 ft long

Capacity: Set up:

Size:

4.95 ft. Wide – 5.9 ft long – 2.39 ft high

Maximum 10 people

Crescent rounds, Indoor and outdoor banquets

2.39 ft high