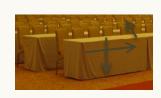

### 8 ft TABLE

2.49 ft wide

8 ft long

2.41 ft high

Size:

Capacity: Set up: 8 ft. Long -2.49 ft wide -2.41 ft high Maximum 5 people school setup

School