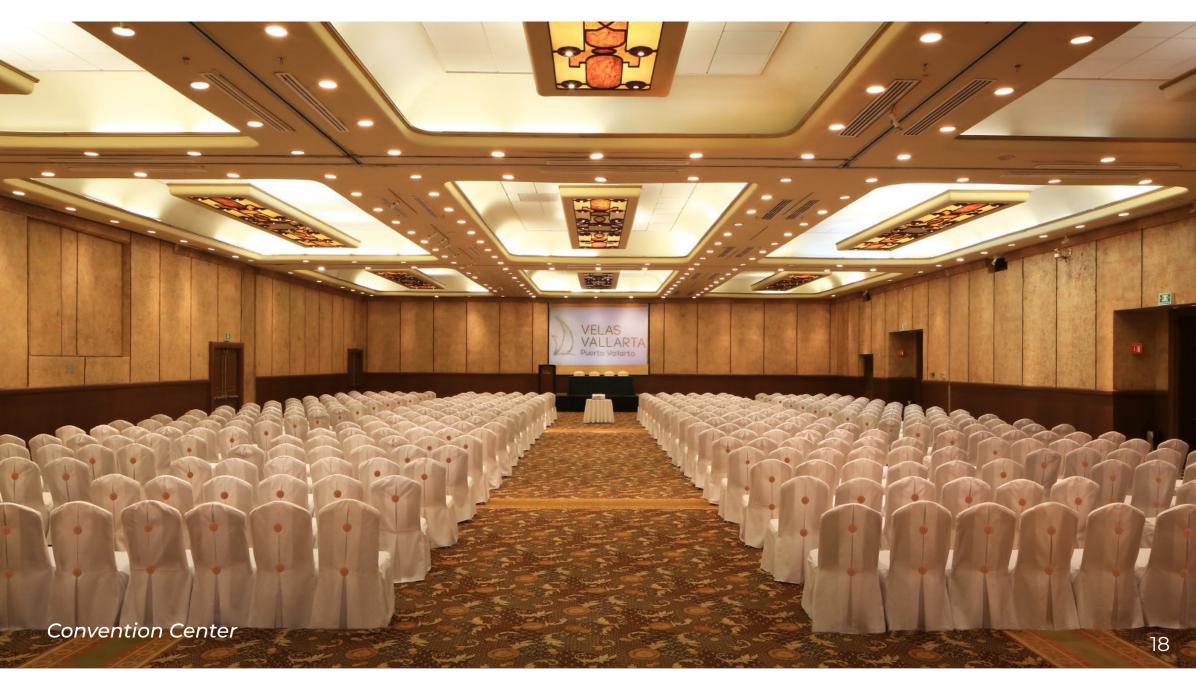

### CONVENTION CENTER & OUTDOOR VENUES

The Convention Center offers over 6,990 sq. ft. of flexible space to host from 10 to 1,250 attendees. The natured verdant that surrounds the outdoor venues can host private functions by the pool terrace or at the beach, with incredible scenarios framed by spectacular Pacific sunsets.

#### Convention Center Floor Plan

The Convention Center has flexible spaces that can be divided into 5 breakout rooms to host groups ranging from 10 to 1,250 guests. The Convention Center foyer is ideal for exhibits.

| MEETING ROOM             | Area Sq. Ft. | Length | Width | Height | Theater | Classroom | Cocktail | Banquet |
|--------------------------|--------------|--------|-------|--------|---------|-----------|----------|---------|
| GRAND ALEJANDRA          | 6,996        | 109    | 63    | 14     | 700     | 450       | 1,250    | 600     |
| Andrea                   | 2,368        | 63     | 37    | 14     | 200     | 120       | 300      | 180     |
| Fernanda                 | 2,368        | 63     | 37    | 14     | 200     | 120       | 300      | 180     |
| Alejandra                | 2,368        | 63     | 37    | 14     | 200     | 120       | 300      | 180     |
| Alejandra 1              | 759          | 36     | 21    | 14     | 60      | 30        | 90       | 50      |
| Alejandra 2              | 759          | 36     | 21    | 14     | 60      | 30        | 90       | 50      |
| Alejandra 3              | 759          | 36     | 21    | 14     | 60      | 30        | 90       | 50      |
| OUTDOOR VENUES           |              |        |       |        |         |           |          |         |
| Torre Miramar (C) Garden | 2,368        |        |       |        |         |           | 200      | n/a     |
| La Ribera (B) Garden     | 1,076        |        |       |        |         |           | 150      | 90      |
| Aqua Bar Terrace         | 2,476        |        |       |        |         |           | 300      | 200     |
| Beach                    | 6,458        |        |       |        |         |           | 900      | 800     |
| Jetty                    | 967          |        |       |        | 90      |           | 120      | n/a     |