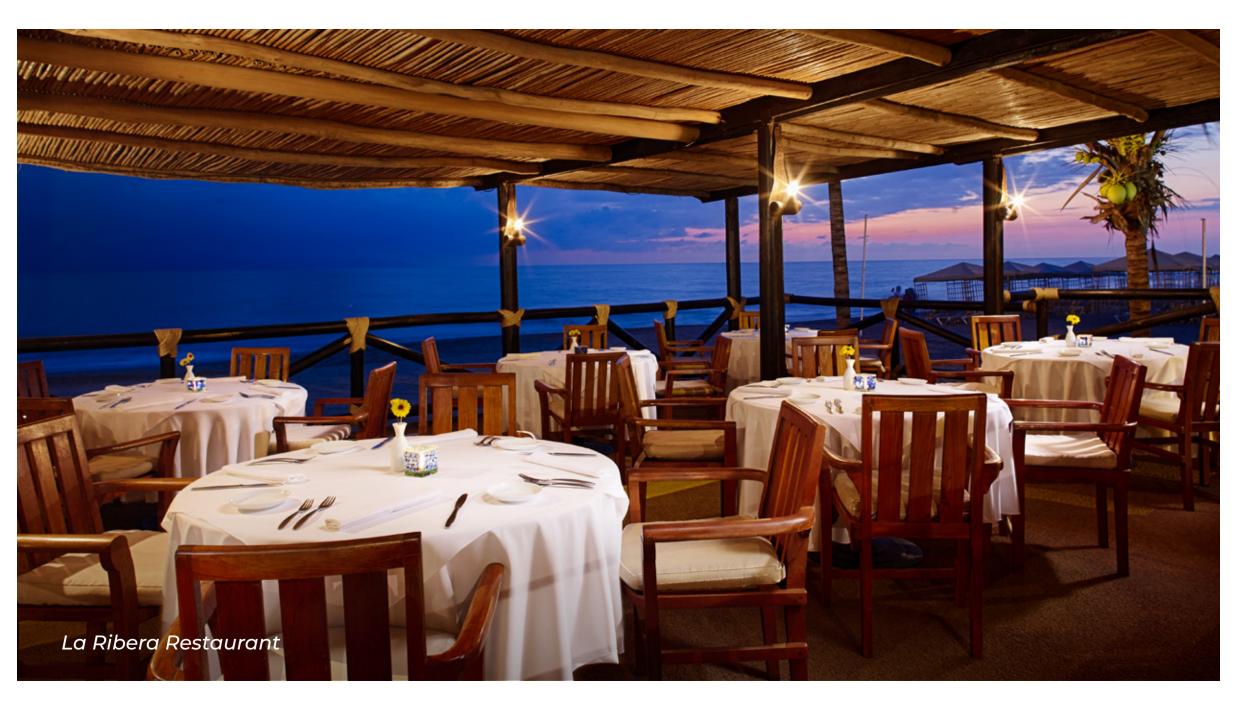

# CULINARY EXPERIENCE

Our distinctive All-Inclusive resort features gourmet restaurants where fresh local flavors blend to create unique delights. Savor artful, scratch-made dishes that reflect Puerto Vallarta's seasonal harvest and exotic fusions from around the globe. Delight in international cuisines —from Mediterranean, Spanish, and French to Mexican and Asian— and revel in chic ambiances. Velas Vallarta offers dining experiences to feed all your senses.