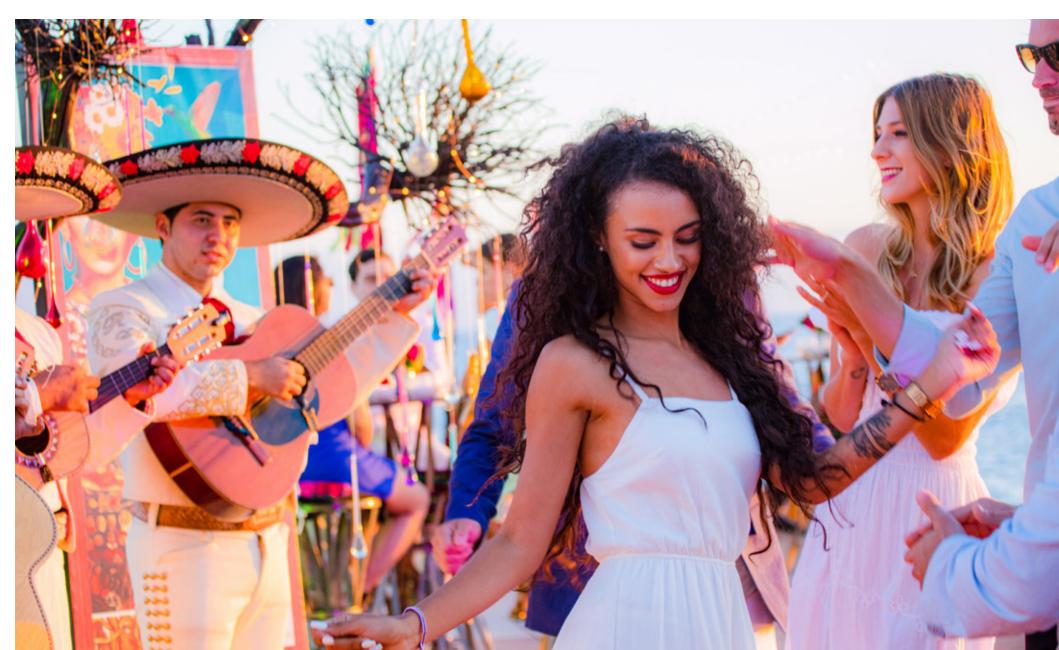

### CONVENTION CENTER & OUTDOOR VENUES

The Convention Center offers over 6,990 sq. ft. of flexible space to host from 10 to 1,250 attendees. The natured verdant that surrounds the outdoor venues can host private functions by the pool terrace or at the beach, with incredible scenarios framed by spectacular Pacific sunsets.