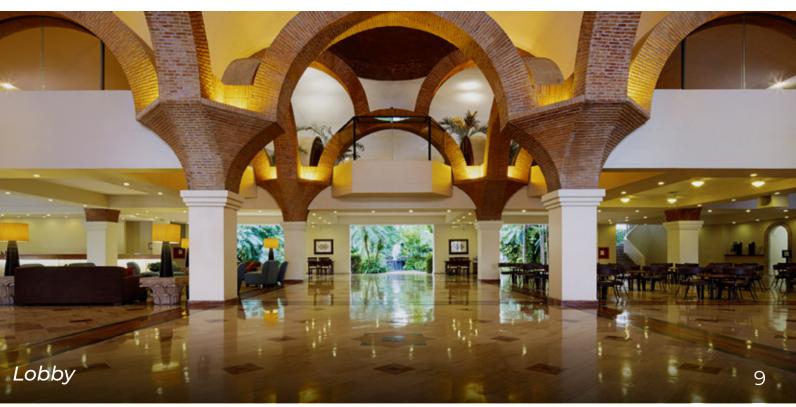

**M 19.** Beach
  - **20.** La Ribera restaurant
  - **21.** Jetty
- M 22. La Ribera Garden Tower B
  - 23. Towels
  - **24.** Miraflores Suites Tower B
  - **25.** Andrea Restaurant
  - **26.** Bellavista Suites Tower A
- M 27. Convention Center









## AWARDS











- · Guest Service
- · 3 restaurants (one of them open seasonally), 1 bar, and 1 Aqua Bar
- · 3 pools: relaxation pool and activities pool with waterfall (connected by a waterway), and a kids' pool
- Gymnasium and yoga classes
- · 3 tennis courts and 1 basketball court
- Activities program
- · Kids' Club
- Parking lot and valet parking
- · Convention Center
- Groups & Conventions Service Manager
- · Business Area: next to the Convention Center
- · Wi-Fi
- · Mini market (\$)
- · Boutique (\$)

AMET Spa (\$)















345 Suites - Luxury All-Inclusive

double and single bed options.





















# CULINARY EXPERIENCE

Our distinctive All-Inclusive resort features gourmet restaurants where fresh local flavors blend to create unique delights. Savor artful, scratch-made dishes that reflect Puerto Vallarta's seasonal harvest and exotic fusions from around the globe. Delight in international cuisines —from Mediterranean, Spanish, and French to Mexican and Asian— and revel in chic ambiances. Velas Vallarta offers dining experiences to feed all your senses.



















### CONVENTION CENTER & OUTDOOR VENUES

The Convention Center offers over 6,990 sq. ft. of flexible space to host from 10 to 1,250 attendees. The natured verdant that surrounds the outdoor venues can host private functions by