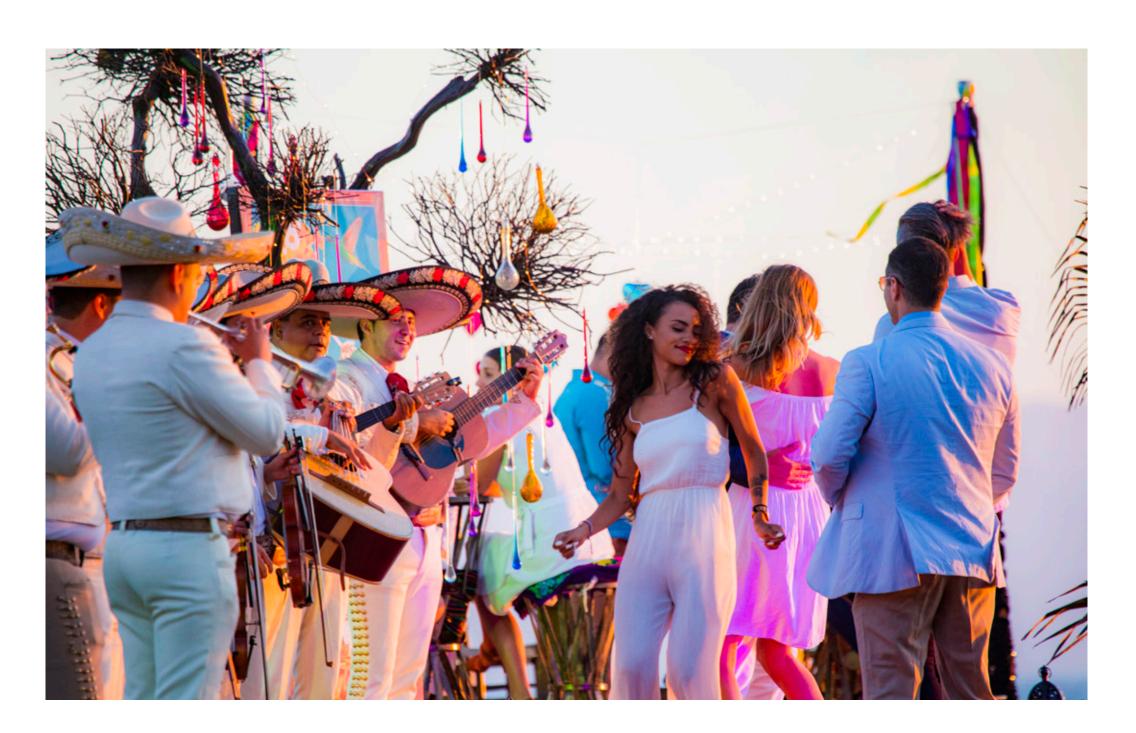

### CONVENTION CENTER & OUTDOOR VENUES

The Convention Center offers over 6,990 sq. ft. of flexible space to host from 10 to 1,250 attendees. The natured verdant that surrounds the outdoor venues can host private functions by the pool terrace or at the beach, with incredible scenarios framed by spectacular Pacific sunsets.