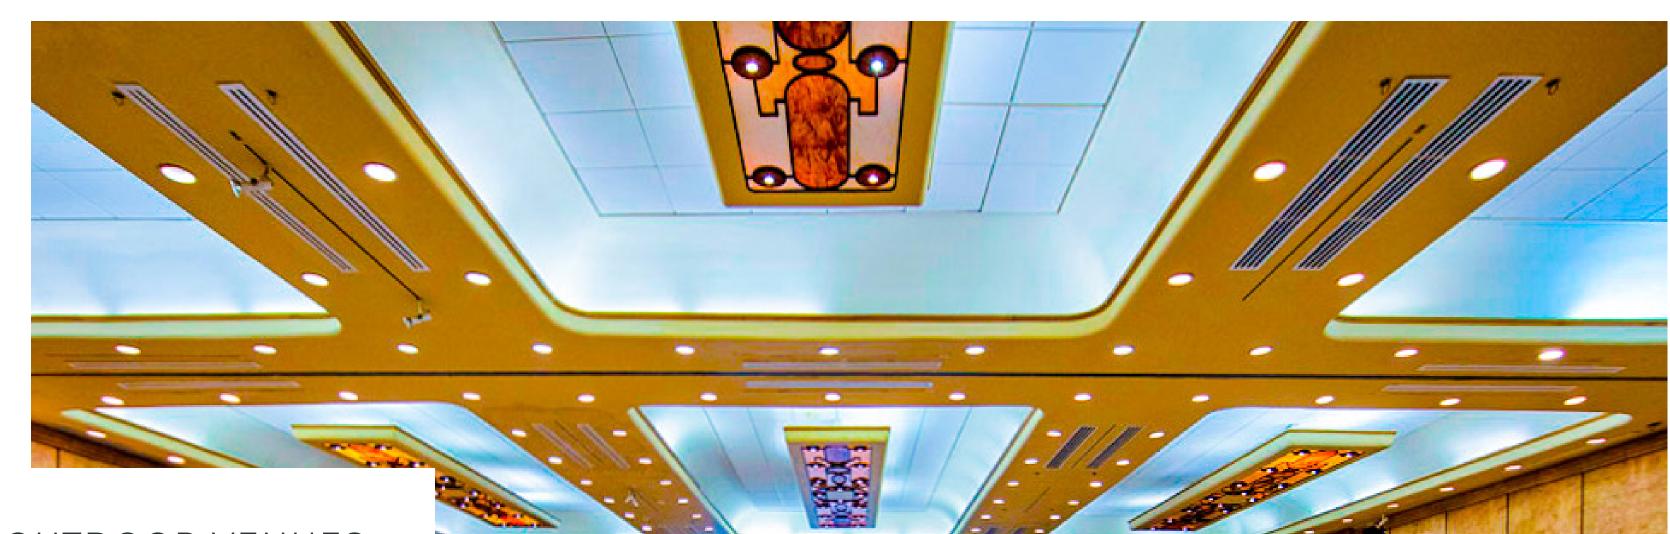

### CONVENTION CENTER & OUTDOOR VENUES

The Convention Center offers over 6,990 sq. ft. of flexible space to host from 10 to 1,250 attendees. The natured verdant that surrounds the outdoor venues can host private functions by the pool terrace or at the beach, with incredible scenarios framed by spectacular Pacific sunsets.

#### Convention Center Floor Plan

The Convention Center has flexible spaces that can be divided into 5 breakout rooms to host groups ranging from 10 to 1,250 guests. The Convention Center foyer is ideal for exhibits.