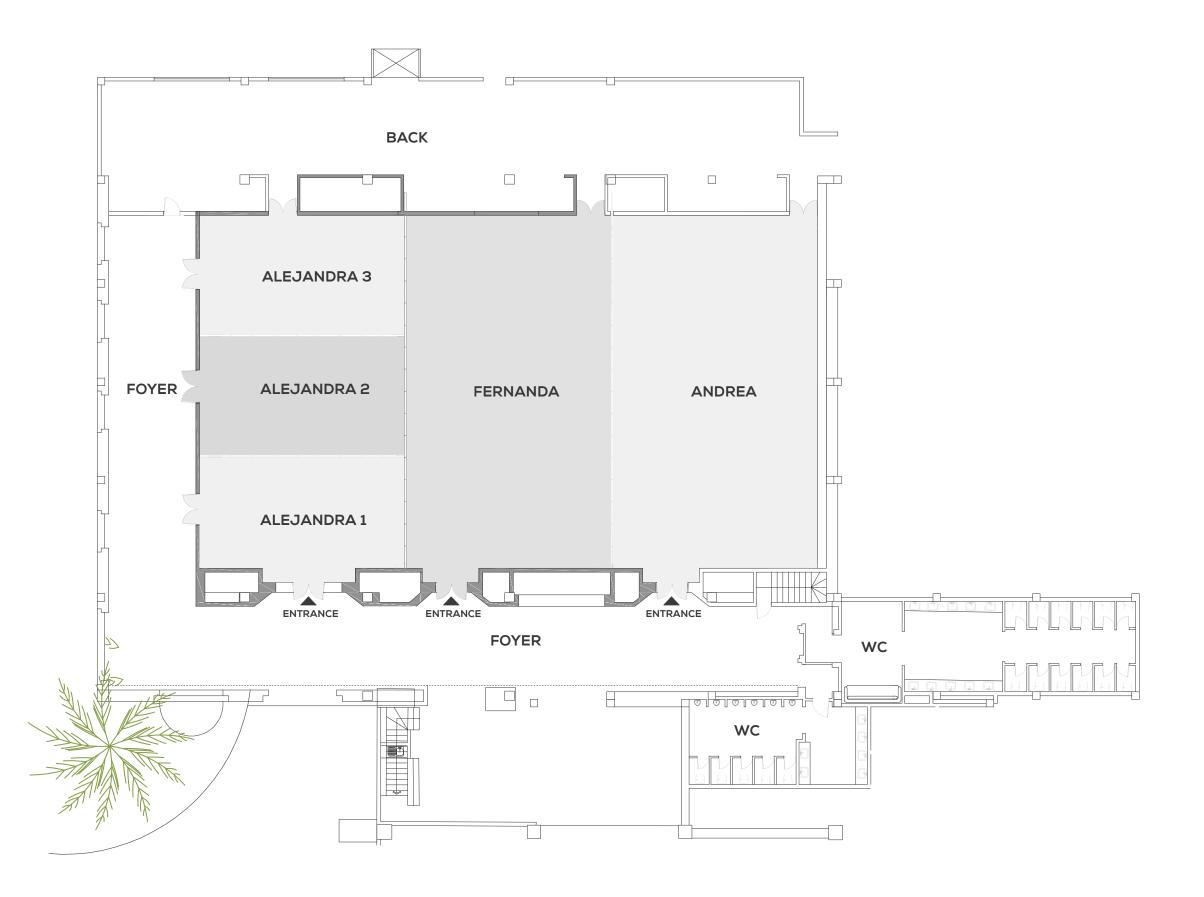

#### Convention Center Floor Plan

The Convention Center has flexible spaces that can be divided into 5 breakout rooms to host groups ranging from 10 to 1,250 guests. The Convention Center foyer is ideal for exhibits.

| MEETING ROOM             | Area Sq. Ft. | Length | Width | Height | Theater | Classroom | Cocktail | Banquet |
|--------------------------|--------------|--------|-------|--------|---------|-----------|----------|---------|
| GRAND ALEJANDRA          | 6,996        | 109    | 63    | 14     | 700     | 450       | 1,250    | 600     |
| Andrea                   | 2,368        | 63     | 37    | 14     | 200     | 120       | 300      | 180     |
| Fernanda                 | 2,368        | 63     | 37    | 14     | 200     | 120       | 300      | 180     |
| Alejandra                | 2,368        | 63     | 37    | 14     | 200     | 120       | 300      | 180     |
| Alejandra 1              | 759          | 36     | 21    | 14     | 60      | 30        | 90       | 50      |
| Alejandra 2              | 759          | 36     | 21    | 14     | 60      | 30        | 90       | 50      |
| Alejandra 3              | 759          | 36     | 21    | 14     | 60      | 30        | 90       | 50      |
| OUTDOOR VENUES           |              |        |       |        |         |           |          |         |
| Torre Miramar (C) Garden | 2,368        |        |       |        |         |           | 200      | n/a     |
| La Ribera (B) Garden     | 1,076        |        |       |        |         |           | 150      | 90      |
| Aqua Bar Terrace         | 2,476        |        |       |        |         |           | 300      | 200     |
| Beach                    | 6,458        |        |       |        |         |           | 900      | 800     |
| Jetty                    | 967          |        |       |        | 90      |           | 120      | n/a     |