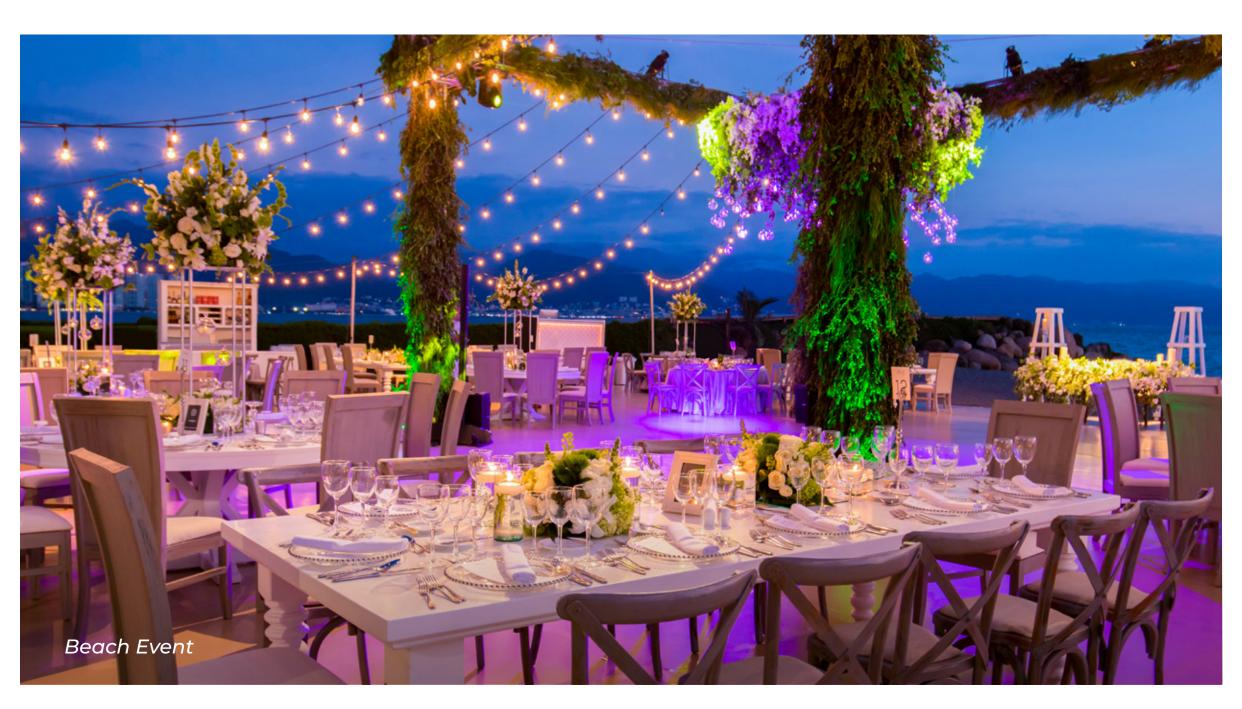

### CONVENTION CENTER & OUTDOOR VENUES

The Convention Center offers over 6,990 sq. ft. of flexible space to host from 10 to 1,250 attendees. The natured verdant that surrounds the outdoor venues can host private functions by the pool terrace or at the beach, with incredible scenarios framed by spectacular Pacific sunsets.