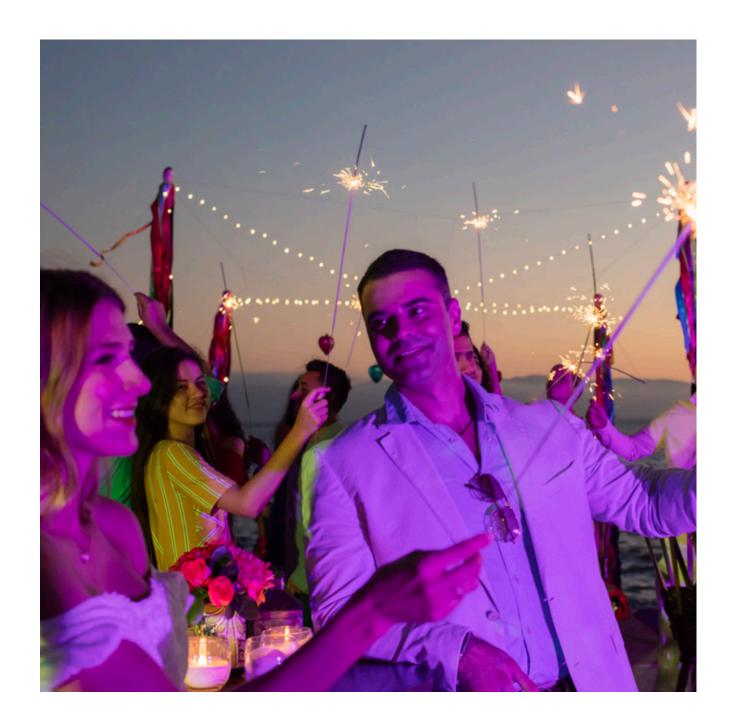

### CONVENTION CENTER & OUTDOOR VENUES

The Convention Center offers over 6,990 sq. ft. of flexible space to host from 10 to 1,250 attendees. The natured verdant that surrounds the outdoor venues can host private functions by the pool terrace or at the beach, with incredible scenarios framed by spectacular Pacific sunsets.