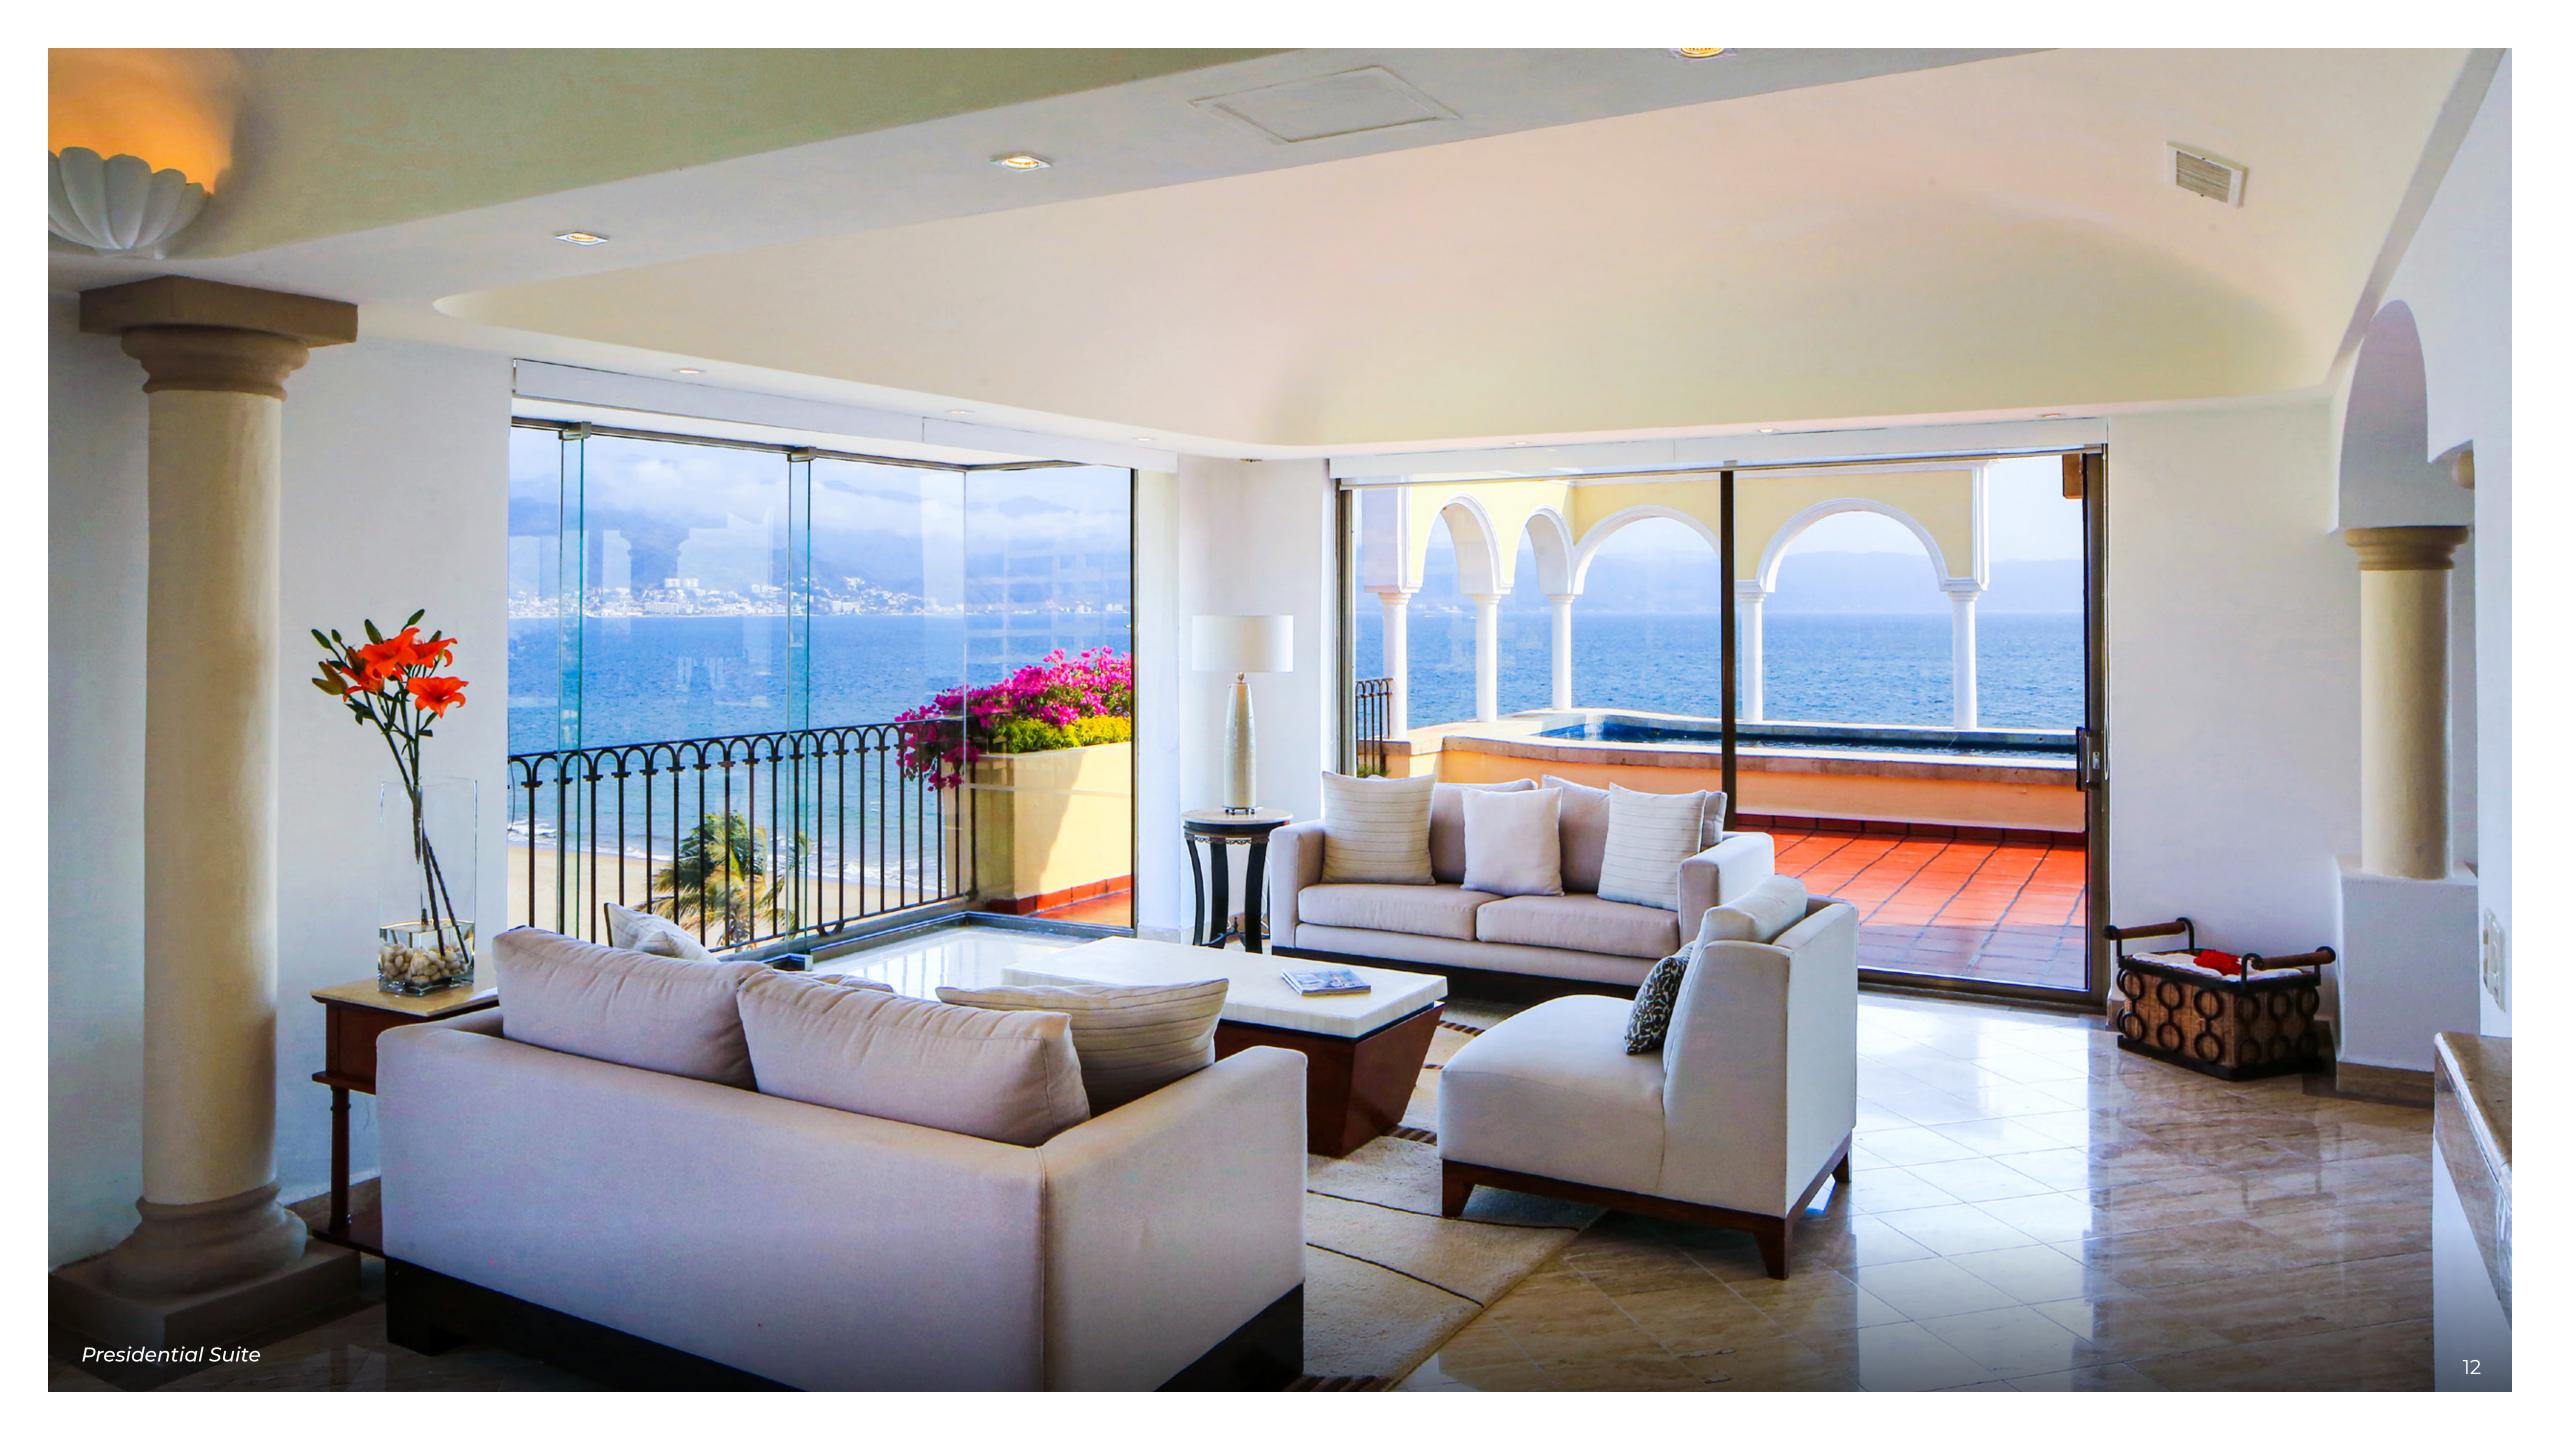

2. La Ribera Garden Tower B
  - 23. Towels
  - **24.** Miraflores Suites Tower B
  - **25.** Andrea Restaurant
  - **26.** Bellavista Suites Tower A
- M 27. Convention Center









## AWARDS











- · Guest Service
- · 3 restaurants (one of them open seasonally), 1 bar, and 1 Aqua Bar
- · 3 pools: relaxation pool and activities pool with waterfall (connected by a waterway), and a kids' pool
- Gymnasium and yoga classes
- · 3 tennis courts and 1 basketball court
- Activities program
- · Kids' Club
- Parking lot and valet parking
- · Convention Center
- Groups & Conventions Service Manager
- · Business Area: next to the Convention Center
- · Wi-Fi
- · Mini market (\$)
- · Boutique (\$)

AMET Spa (\$)















345 Suites - Luxury All-Inclusive

double and single bed options.





















# CULINARY EXPERIENCE

Our distinctive All-Inclusive resort features gourmet restaurants where fresh local flavors blend to create unique delights. Savor artful, scratch-made dishes that reflect Puerto Vallarta's seasonal harvest and exotic fusions from around the globe. Delight in international cuisines —from Mediterranean, Spanish, and French to Mexican and Asian— and revel in chic ambiances. Velas Vallarta offers dining experiences to feed all your senses.



















### CONVENTION CENTER & OUTDOOR VENUES

The Convention Center offers over 6,990 sq. ft. of flexible space to host from 10 to 1,250 attendees. The natured verdant that surrounds the outdoor venues can host private functions by the pool terrace or at the beach, with incredible scenarios framed by spe