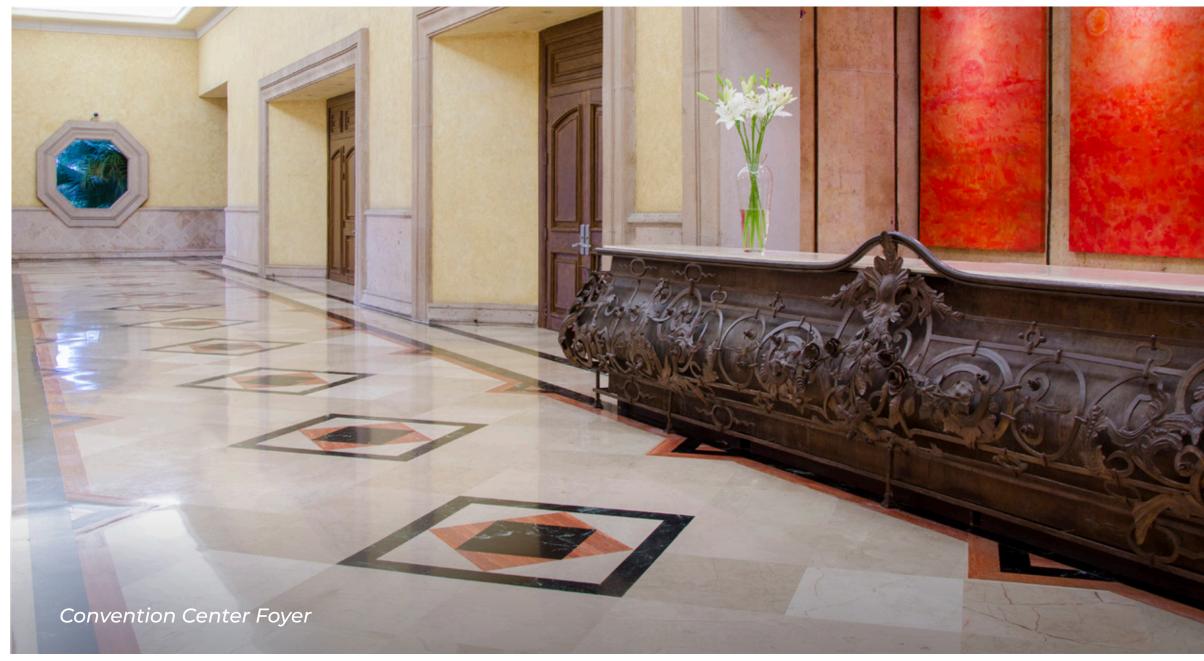

#### Convention Center Floor Plan

The Convention Center has flexible spaces that can be divided into 5 breakout rooms to host groups ranging from 10 to 1,250 guests. The Convention Center foyer is ideal for exhibits.