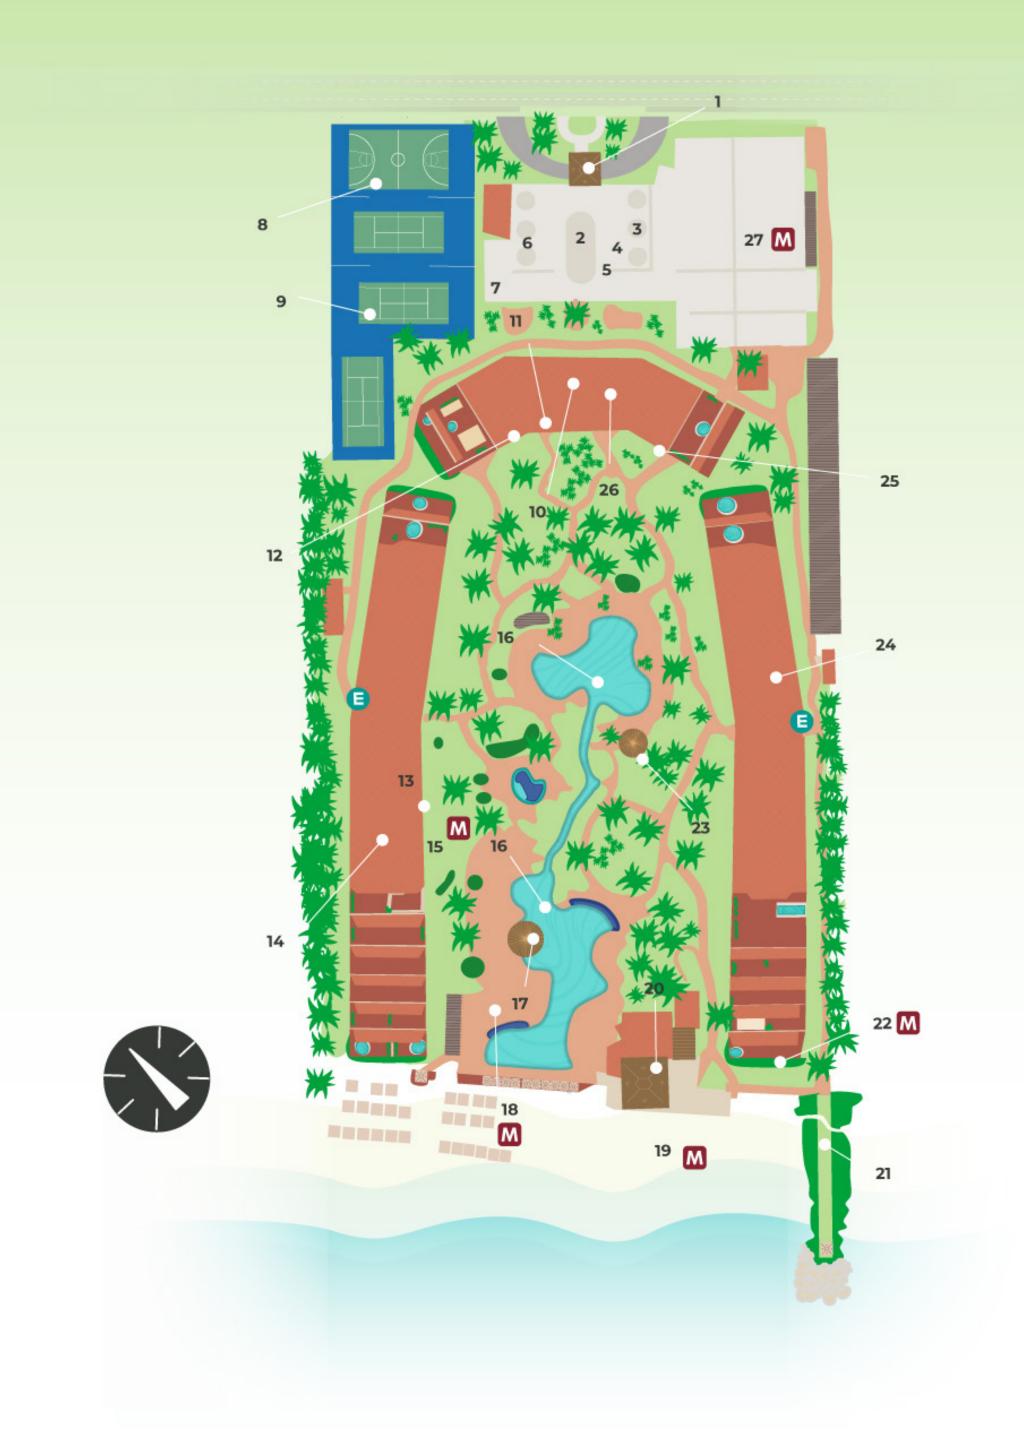

### RESORT MAP

- 1. Entrance
- 2. Lobby
- 3. Front Desk
- **4.** Travel Agency
- **5.** In Joy Photography
- **6.** Lobby Bar
- **7.** Gym
  - 8. Basketball court
  - 9. Tennis courts
  - **10.** Boutique
  - 11. Spa and Gym
  - 12. Convenience Store
  - 13. Kids' Club
  - **14.** Miramar Suites Tower C
- M 15. Miramar Garden
  - **16.** Pool
  - **17.** Aqua Bar
- M 18. Pool Terrace
- **M 19.** Beach
  - **20.** La Ribera restaurant
  - **21.** Jetty
- M 22. La Ribera Garden Tower B
  - 23. Towels
  - **24.** Miraflores Suites Tower B
  - **25.** Andrea Restaurant
  - **26.** Bellavista Suites Tower A
- M 27. Convention Center