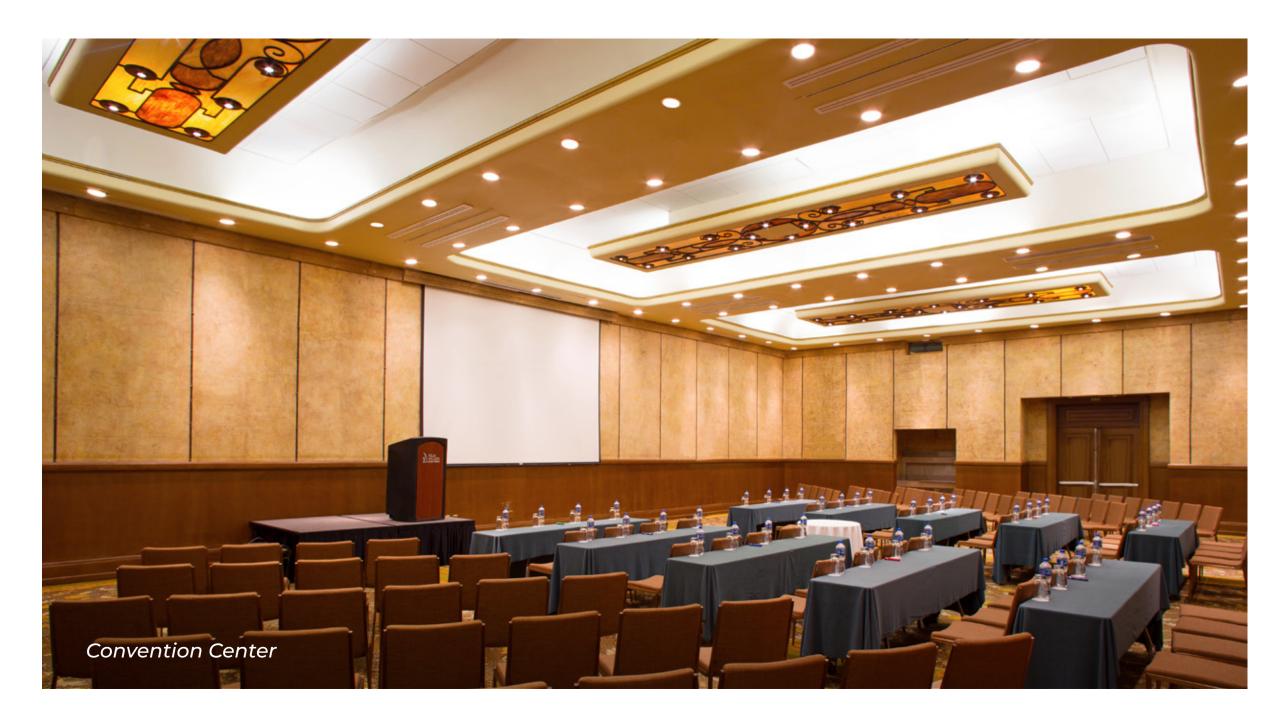

### CONVENTION CENTER & OUTDOOR VENUES

The Convention Center offers over 6,990 sq. ft. of flexible space to host from 10 to 1,250 attendees. The natured verdant that surrounds the outdoor venues can host private functions by the pool terrace or at the beach, with incredible scenarios framed by spectacular Pacific sunsets.

#### Convention Center Floor Plan

The Convention Center has flexible spaces that can be divided into 5 breakout rooms to host groups ranging from 10 to 1,250 guests. The Convention Center foyer is ideal for exhibits.