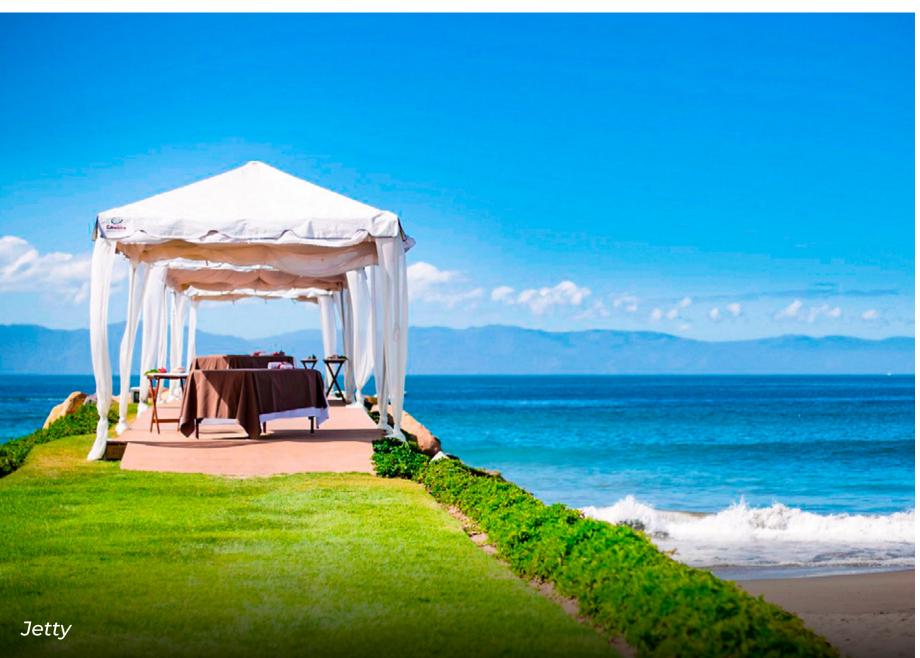

| MEETING ROOM             | Area Sq. Ft. | Length | Width | Height | Theater | Classroom | Cocktail | Banquet |
|--------------------------|--------------|--------|-------|--------|---------|-----------|----------|---------|
| GRAND ALEJANDRA          | 6,996        | 109    | 63    | 14     | 700     | 450       | 1,250    | 600     |
| Andrea                   | 2,368        | 63     | 37    | 14     | 200     | 120       | 300      | 180     |
| Fernanda                 | 2,368        | 63     | 37    | 14     | 200     | 120       | 300      | 180     |
| Alejandra                | 2,368        | 63     | 37    | 14     | 200     | 120       | 300      | 180     |
| Alejandra 1              | 759          | 36     | 21    | 14     | 60      | 30        | 90       | 50      |
| Alejandra 2              | 759          | 36     | 21    | 14     | 60      | 30        | 90       | 50      |
| Alejandra 3              | 759          | 36     | 21    | 14     | 60      | 30        | 90       | 50      |
| OUTDOOR VENUES           |              |        |       |        |         |           |          |         |
| Torre Miramar (C) Garden | 2,368        |        |       |        |         |           | 200      | n/a     |
| La Ribera (B) Garden     | 1,076        |        |       |        |         |           | 150      | 90      |
| Aqua Bar Terrace         | 2,476        |        |       |        |         |           | 300      | 200     |
| Beach                    | 6,458        |        |       |        |         |           | 900      | 800     |
| Jetty                    | 967          |        |       |        | 90      |           | 120      | n/a     |