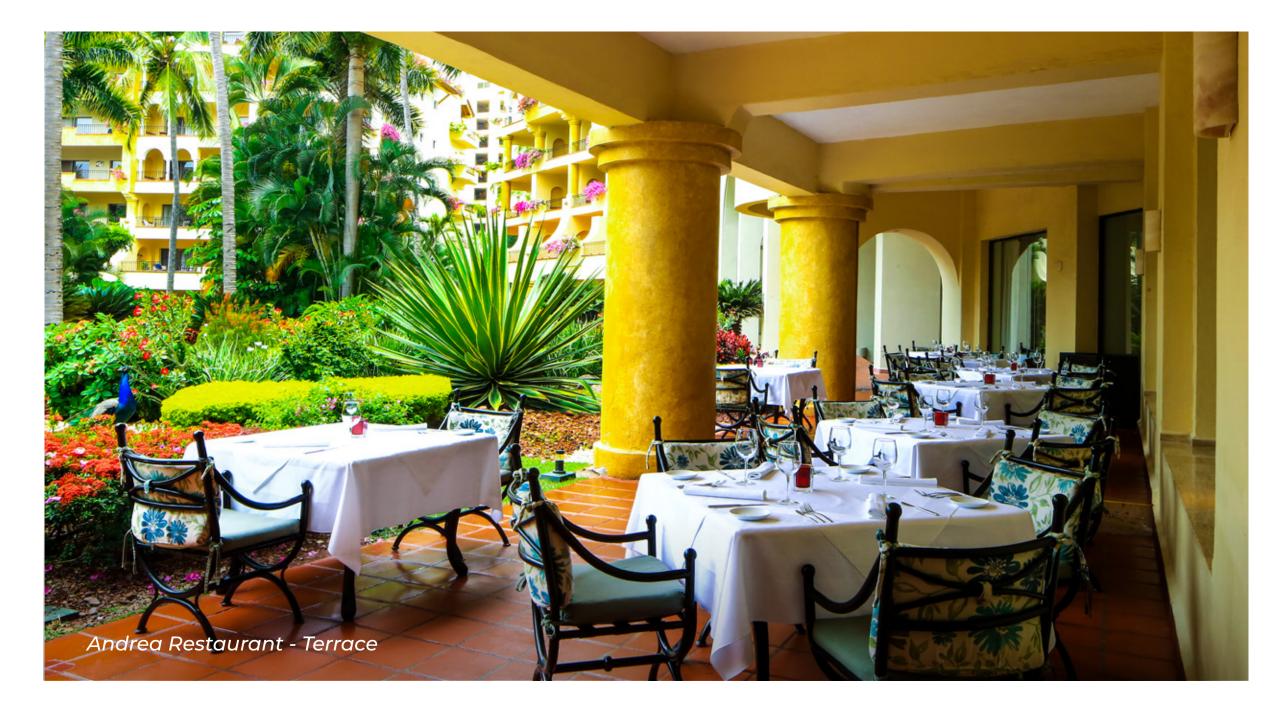

| MEETING ROOM             | Area Sq. Ft. | Length | Width | Height | Theater | Classroom | Cocktail | Banquet |
|--------------------------|--------------|--------|-------|--------|---------|-----------|----------|---------|
| GRAND ALEJANDRA          | 6,996        | 109    | 63    | 14     | 700     | 450       | 1,250    | 600     |
| Andrea                   | 2,368        | 63     | 37    | 14     | 200     | 120       | 300      | 180     |
| Fernanda                 | 2,368        | 63     | 37    | 14     | 200     | 120       | 300      | 180     |
| Alejandra                | 2,368        | 63     | 37    | 14     | 200     | 120       | 300      | 180     |
| Alejandra 1              | 759          | 36     | 21    | 14     | 60      | 30        | 90       | 50      |
| Alejandra 2              | 759          | 36     | 21    | 14     | 60      | 30        | 90       | 50      |
| Alejandra 3              | 759          | 36     | 21    | 14     | 60      | 30        | 90       | 50      |
| OUTDOOR VENUES           |              |        |       |        |         |           |          |         |
| Torre Miramar (C) Garden | 2,368        |        |       |        |         |           | 200      | n/a     |
| La Ribera (B) Garden     | 1,076        |        |       |        |         |           | 150      | 90      |
| Aqua Bar Terrace         | 2,476        |        |       |        |         |           | 300      | 200     |
| Beach                    | 6,458        |        |       |        |         |           | 900      | 800     |
| Jetty                    | 967          |        |       |        | 90      |           | 120      | n/a     |